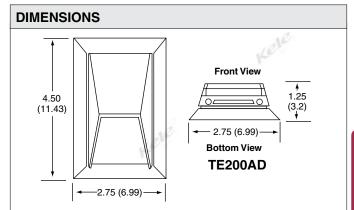

#### **DESCRIPTION**

The Greystone Energy Systems Model TE200AD Series **Executive Room Thermistor and RTD Sensor** provides precision room temperature sensing for building automation systems. The active sensing element is made of a highly stable, precision thermistor material or platinum RTD.